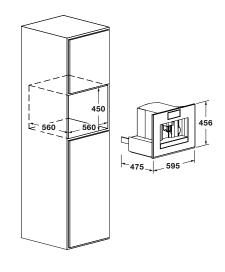

# COFFEE MACHINE

|                                                      | FUCM 4500 TF BK          |
|------------------------------------------------------|--------------------------|
| Туре                                                 | Coffee machine           |
| Finishing                                            | Matte black metal        |
| PERFORMANCE                                          |                          |
| Functions nr.                                        | 30                       |
| Automatic functions                                  | Coffee, steam, hot water |
| Programming                                          | Full touch electronic    |
| Energy efficiency class                              | A                        |
| Yearly power consumption kWh                         | 45                       |
| Water tank capacity                                  | 1,8 L                    |
| Coffee contianer capacity                            | 200 gr.                  |
| Coffee grinder with 13 levels regulations            | •                        |
| Coffee cups nr.                                      | 2                        |
| Coffee dispenser height regulation from 80 to 100 mm | •                        |
| Retractable steam dispenser                          | •                        |
| Led lighting                                         | •                        |
| Limestone automatic filter                           | •                        |
| Automatic cleaning program                           | •                        |
| Milk container 0,75 Lt.                              | •                        |
| Drip tray                                            | •                        |
| Limestone warning light                              | •                        |
| Empting coffee residues warning light                | •                        |
| Water tank refill warning light                      | •                        |
| POWER RATING                                         |                          |
| Max absorbed power (W)                               | 1350 W                   |
| Tension and frequency ( V - Hz )                     | 220 - 240 / 50 - 60      |
| Power cord                                           | •                        |
| Plug                                                 | Schuko                   |
| Pump pressure (bar)                                  | 15                       |
| DIMENSIONS                                           |                          |
| Width mm                                             | 595                      |
| Height mm                                            | 456                      |
| Depth mm                                             | 475                      |
| Cut-out ( W x H x D ) mm                             | 560 x 450 x 560          |