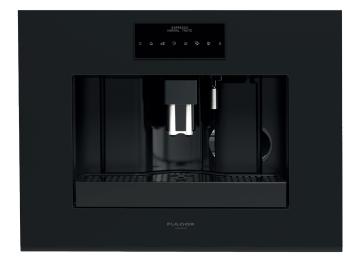

#### **COFFEE MACHINE**

Matte black metal finish

## **FEATURES**

TFT touch display
Coffee grinder
Coffee container (200 g)
1.8 liters water container
Ground coffee container
Removable dispenser for boiling water
and milk for cappuccino
Steam spout
Drip tray
Telescopic rails

# **FUNCTIONS**

30 Automatic programs
3 Coffee temperatures
Alternate simultaneous preparation, 2 cups
for 5 types of coffee: Extra strong, strong,
medium, light, very light
5 cup sizes: Espresso, short, medium, large
coffee, Cappuccino maker jug
Cappuccino maker
Steam supply
Hot water supply (tea, infusion, herbal tea)
Stand-by (energy saving mode)